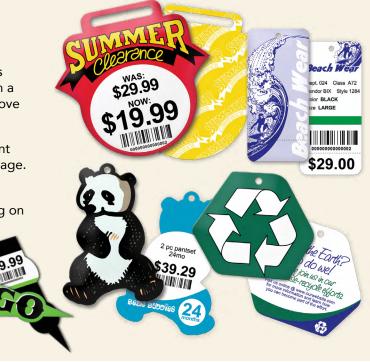

# **PrintPeel**<sup>™</sup>

## **Variable Print on Custom Tags**

SATO PrintPeel™ Tags combine off-set design options with laser printing flexibility. Tag material is carried on a liner that can be printed with variable data. Tags remove cleanly from the liner with no adhesive residue.

Create attention-grabbing custom shapes and preprint tags on front and back for a complete branding message.

#### **Benefits**

- Round corners and smooth edges prevent snagging on delicate merchandise
- Increased options to create unique and interesting designs for brand identification
- Reduced equipment and labor costs