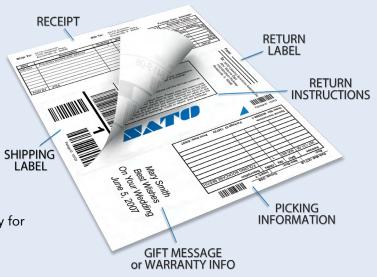

# IntegraForm™

#### **Enhance Internet Order Fulfillment**

SATO's IntegraForm™ solution streamlines internet order fulfillment and returns by integrating picking information, shipping and return labels, return instructions, gift message or warranty, and customer receipt into one easy-to-print sheet.

The IntegraForm™ Solution is highly flexible and can be printed on thermal, continuous form laser, or cut sheet laser printers.

#### **Benefits**

- Enhances Customer Service Provides an easy way for consumers to return merchandise
- Increase productivity and accuracy by combining several sheets into one
- Minimizes expensive label material while maximizing use of space