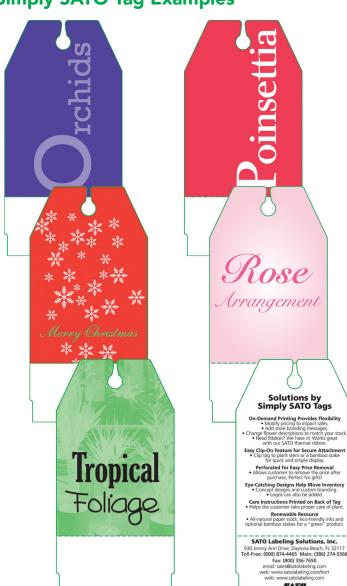

## **Simply SATO Tag Examples**

### **Eye-Catching Designs Help Move Inventory**

Custom branding and logos can be added.

#### Custom Tag and Logo Design

SATO designers can create custom tag layouts, styles and logos to perfectly compliment your arrangements.