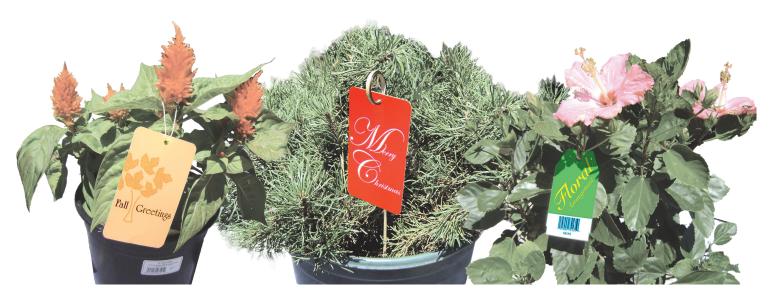

#### **Secure Attachment**

Clip tag to elastic band, plant stem or bamboo stake of hang from string for quick and simple display.

#### Simple Price Removal After Purchase

Perforation allows customer to remove the price after purchase; perfect for gifts.

#### Care Instructions Ensure Long Plant Life

Printed on tag back, care instructions will help your customers take proper care of floral items.