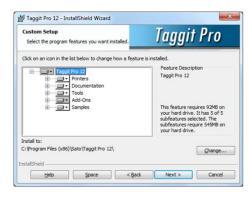

## Before running the installation process, check that you have local administrative rights.

3. Follow the on-screen instructions through the wizard until you reach the **Custom Setup** screen.

- On the Custom Setup screen, you can select the program features you want to install and then click Next.
- Below the feature list window, the **Install to** line shows the default installation folder.
- Click Next. The installation wizard installs the TAGGIT® Pro software. When
  the wizard has completed the install a message appears to inform you that
  TAGGIT® Pro has been installed successfully.
- 7. Click Finish to exit the wizard.