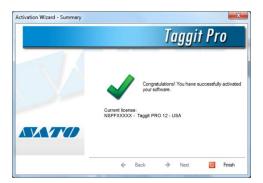

## Activating the software

Once you have installed TAGGIT® Pro, the Activation Wizard will take you through the process of activating the software.

To activate the Software Key

- 1. Start TAGGIT® Pro a welcome screen appears that displays the options you have to activate the software immediately or try it for an evaluation period.
- 2. Click **Activate** and then **Next**. The License Information screen appears.
- Enter your Serial Number and Password completely and click next. This
  will take you to the Registration Information screen where you will in
  your company's information. Once you have filled out the Registration
  Form click Next to complete the activation process.
- Upon completion you will receive the Activation Wizard Summary screen.

Click Finish to close out of the activation process and begin using your TAGGIT® Pro software.