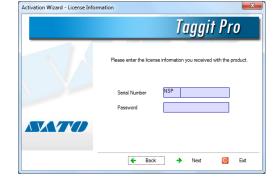

## Activating the software

Once you have installed TAGGIT® Pro, the Activation Wizard will take you through the process of activating the software.

To activate the Software Key

- 1. Start TAGGIT® Pro a welcome screen appears that displays the options you have to activate the software immediately or try it for an evaluation period.
- 2. Click **Activate** and then **Next**. The License Information screen appears.
- Enter your Serial Number and Password completely and click next. This
  will take you to the Registration Information screen where you will in
  your company's information. Once you have filled out the Registration
  Form click Next to complete the activation process.
- Upon completion you will receive the Activation Wizard Summary screen.