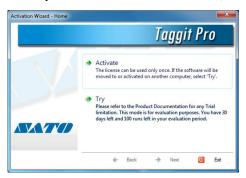

## Activating the software

Once you have installed TAGGIT® Pro, the Activation Wizard will take you through the process of activating the software.

To activate the Software Key

- 1. Start TAGGIT® Pro a welcome screen appears that displays the options you have to activate the software immediately or try it for an evaluation period.
- 2. Click **Activate** and then **Next**. The License Information screen appears.
- Enter your Serial Number and Password completely and click next. This
  will take you to the Registration Information screen where you will in
  your company's information. Once you have filled out the Registration
  Form click Next to complete the activation process.
- Upon completion you will receive the Activation Wizard Summary screen.